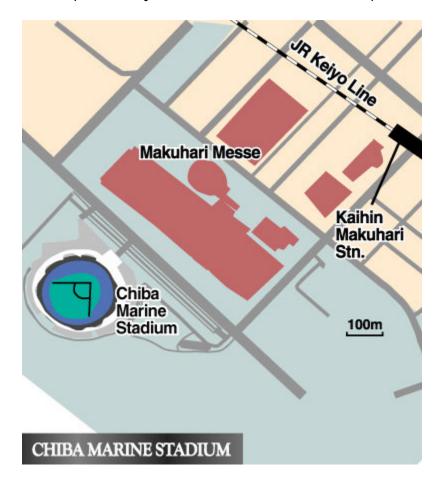

## QVC Stadium (formerly Chiba Marine Stadium)

Access: Use the red JR Keiyo Line that originates at Tokyo Station. Take it past Disneyland to Kaihin-Makuhari station.

The ballpark is about a 20-minute walk from the station on a sidewalk and pedestrian overpass. Or it's a five-minute cab ride from the station. Plenty of return cabs after the game from where you're let off at the stadium.

You can also take the yellow JR Sobu Line to Makuhari Hongo station. Then a ten-minute cab ride.

You may find rooter buses with a modest fee at each station going to the ballpark and returning therefrom after the game.